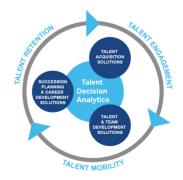

### **Harrison Talent Life Cycle Solutions**

Harrison Assessments uses predictive analytics to help organizations acquire, develop, lead and engage their talent. This comprehensive Talent Decision Analytics provides the intelligence needed throughout the talent life cycle to build effective teams and develop, engage and retain key talent. Contact us to learn how we help organizations make great decisions.