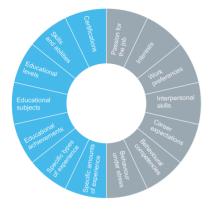

## SmartQuestionnaire

**Eligibility | Suitability** 

#### **Unrivalled Comprehensiveness & Convenience**

Harrison's SmartQuestionnaire identifies the ideal person for each specific job by measuring all the factors that constitute satisfaction and success in that role, including **Eligibility factors** (such as education, experience and skills) and **Suitability factors** (such as job-related behaviours).